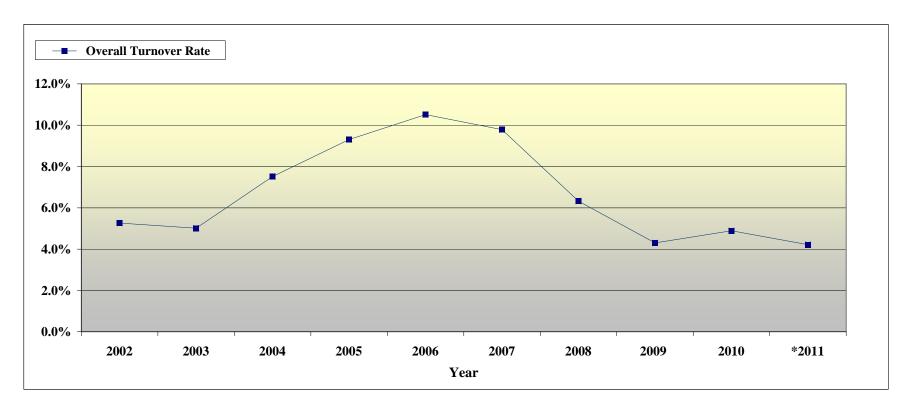

## **Turnover Rate: 2002-2011**

(As of March 31, 2011)

| Year                     | 2002 | 2003 | 2004 | 2005 | 2006  | 2007 | 2008 | 2009 | 2010 | *2011 |
|--------------------------|------|------|------|------|-------|------|------|------|------|-------|
| <b>Total Separations</b> | 368  | 391  | 664  | 893  | 1,004 | 861  | 522  | 340  | 374  | 76    |
| Overall Turnover Rate    | 5.3% | 5.0% | 7.5% | 9.3% | 10.5% | 9.8% | 6.3% | 4.3% | 4.9% | 4.2%  |