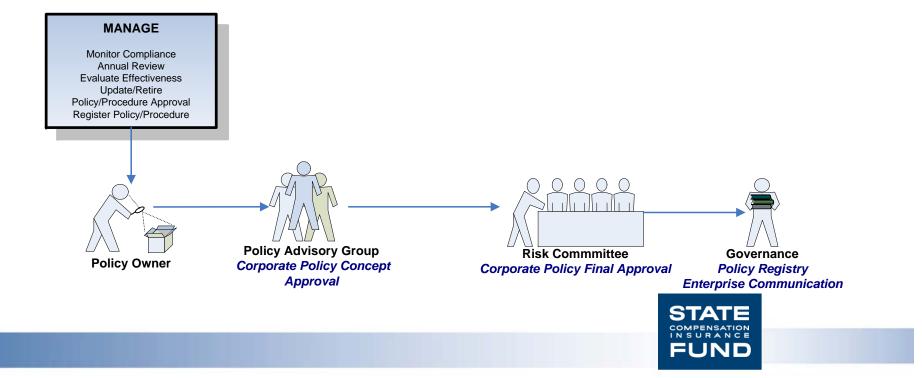

## **Corporate Policy Initiative - Status**

Objective Establish a formal policy governance structure which is relevant, sustainable, and accessible and supports State Fund's strategic and operational objectives.

| Key Activities |                                                                                                          | Status |                                      |  |
|----------------|----------------------------------------------------------------------------------------------------------|--------|--------------------------------------|--|
| 1.             | Establish systematic methodology for review, revision, and creation of Corporate Policies and Procedures | 1.     | Completed; Executive Approved        |  |
| 2.             | Identify key policies for revision/policy development                                                    | 2.     | Completed                            |  |
| 3.             | Revise or retire residual Corporate Policy portfolio                                                     | 3.     | In Process – Completion 1Q2011       |  |
| 4.             | Centralize management of Corporate Policies                                                              | 4.     | Completed                            |  |
| 5.             | Develop and deploy enterprise communication and training plans                                           | 5.     | Collaboration with<br>Communications |  |
| 6.             | Develop Corporate Policies record retention schedule                                                     | 6.     | Completed                            |  |
|                |                                                                                                          |        | FUND                                 |  |